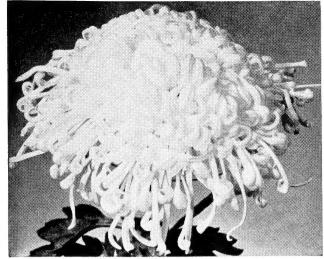

# Sunnyslope — Japanese Introductions for 1958

SUNNYSLOPE GRANDEUR (No. 850). An outstanding purest white. Tremendous in size and a healthy grower. October 15. Price \$1.50 each, 3 for \$4.00.

TAKACHIHO (No. 853). Richest golden yellow maturing about October 10. The shape of its flower plus its rigid stem is really a dream! Price: \$1.00 each, 3 for \$2.75.